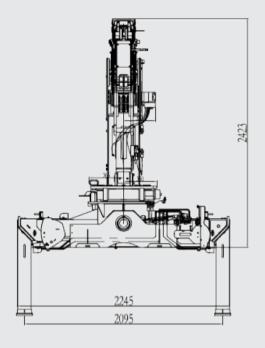

### **DIMENSIONS**

 $<sup>^{\</sup>star}$  The diagram above illustrates maximum dimensions

- Longer boom ideal for wide working areas
- → Strong lifting performance
- Proportional control valve for smooth controllability and high operating efficiency
- ▶ Best lifting performance in its class
- Manufactured with European quality processes to ensure safety and reliability
- → Suitable for installation on 2 axle trucks

#### **TECHNICAL SPECIFICATIONS**

| Model                     |          | SPS 14000 B |  |
|---------------------------|----------|-------------|--|
| Max. lifting moment       | mt       | 14          |  |
| Max. lifting capacity     | kg/m     | 5900/2.2    |  |
| <u>Number of booms</u>    | sections | 4           |  |
| Max. outreach             | m        | 11.5        |  |
| Max. lifting angle        | 0        | 75          |  |
| Slewing angle             | 0        | Endless     |  |
| Stabilizer spread (std.)  | mm       | 5100        |  |
| Operating pressure        | MPa      | 25          |  |
| Recommended pump capacity | l/min    | 55          |  |
| Oil tank capacity         | l        | 140         |  |
| Crane Weight              | kg       | 2233        |  |