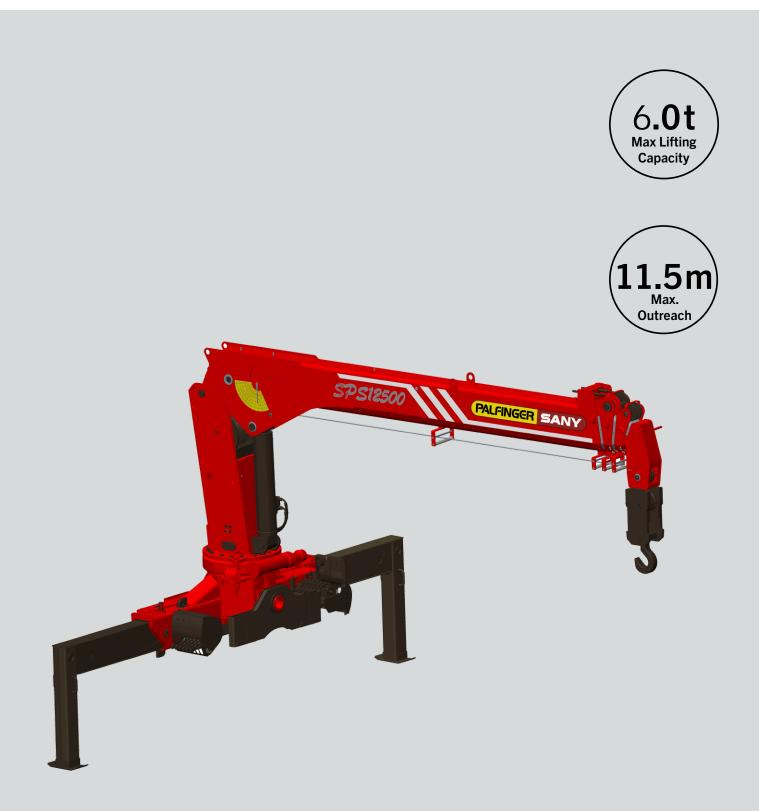

## **SPS14000**

## B (4 BOOM)

#### **TECHNICAL SPECIFICATIONS**

| Model                     |          | SPS 14000 B |  |
|---------------------------|----------|-------------|--|
| Max. lifting moment       | mt       | 14          |  |
| Max. lifting capacity     | kg/m     | 5900/2.2    |  |
| <u>Number of booms</u>    | sections | 4           |  |
| Max. outreach             | m        | 11.5        |  |
| Max. lifting angle        | 0        | 75          |  |
| Slewing angle             | 0        | Endless     |  |
| Stabilizer spread (std.)  | mm       | 5100        |  |
| Operating pressure        | MPa      | 25          |  |
| Recommended pump capacity | l/min    | 55          |  |
| Oil tank capacity         | l        | 140         |  |
| Crane Weight              | kg       | 2233        |  |