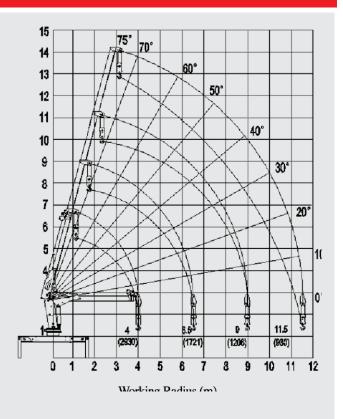

#### **LIFTING CAPACITY**

| SPS 14000 (B) |      |      |      |      |  |
|---------------|------|------|------|------|--|
|               |      |      |      |      |  |
|               | 4.2m | 6.8m | 9.3m | 11.9 |  |
| 2.2           | 5900 | 5480 |      |      |  |
| 2.5           | 5420 | 4790 | 4400 |      |  |
| 3             | 4780 | 4180 | 3800 |      |  |
| 3.5           | 4250 | 3740 | 3380 | 3200 |  |
| 4             | 3460 | 3400 | 3050 | 2880 |  |
| 4.5           |      | 3100 | 2790 | 2600 |  |
| 5             |      | 2850 | 2570 | 2400 |  |
| 5.5           |      | 2640 | 2390 | 2200 |  |
| 6             |      | 2080 | 2230 | 2100 |  |
| 6.5           |      | 1900 | 2100 | 1950 |  |
| 7             |      |      | 1950 | 1850 |  |
| 7.5           |      |      | 1850 | 1750 |  |
| 8             |      |      | 1740 | 1650 |  |
| 8.5           |      |      | 1600 | 1550 |  |
| 9             |      |      | 1400 | 1500 |  |
| 9.5           |      |      |      | 1400 |  |
| 10            |      |      |      | 1320 |  |
| 10.5          |      |      |      | 1250 |  |
| 11            |      |      |      | 1200 |  |
| 11.5          |      |      |      | 1100 |  |