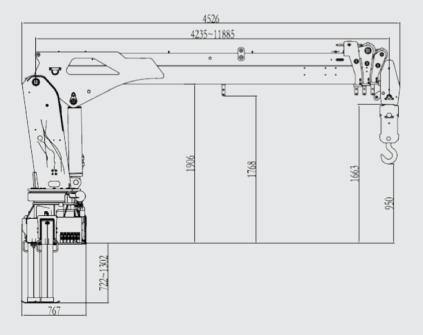

### **DIMENSIONS**

 $<sup>^{\</sup>star}$  The diagram above illustrates maximum dimensions

- Longer boom ideal for wide working areas
- → Strong lifting performance
- Proportional control valve for smooth controllability and high operating efficiency
- ▶ Best lifting performance in its class
- Manufactured with European quality processes to ensure safety and reliability
- → Suitable for installation on 2 axle trucks

#### **TECHNICAL SPECIFICATIONS**

| Model                     |          | SPS 14000 B |  |
|---------------------------|----------|-------------|--|
| Max. lifting moment       | mt       | 14          |  |
| Max. lifting capacity     | kg/m     | 5900/2.2    |  |
| <u>Number of booms</u>    | sections | 4           |  |
| Max. outreach             | m        | 11.5        |  |
| Max. lifting angle        | 0        | 75          |  |
| Slewing angle             | 0        | Endless     |  |
| Stabilizer spread (std.)  | mm       | 5100        |  |
| Operating pressure        | MPa      | 25          |  |
| Recommended pump capacity | l/min    | 55          |  |
| Oil tank capacity         | l        | 140         |  |
| Crane Weight              | kg       | 2233        |  |