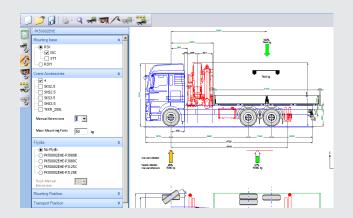

### **DIMENSIONS**

 $<sup>^{\</sup>star}$  The diagram above illustrates maximum dimensions

- Longer boom ideal for wide working areas
- → Strong lifting performance
- Proportional control valve for smooth controllability and high operating efficiency
- ▶ Best lifting performance in its class
- Manufactured with European quality processes to ensure safety and reliability
- → Suitable for installation on 2 axle trucks