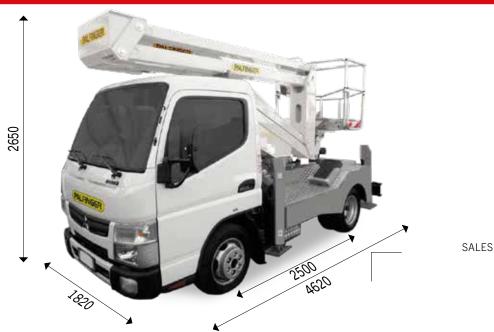

# **TECHNICAL SPECIFICATIONS**

| Maximum working height               | 16 m              |
|--------------------------------------|-------------------|
| Maximum cage floor                   | 14 m              |
| Maximum lateral outreach             | 6.3 m *           |
| Angle of main boom                   | -30° + 60°        |
| Turntable rotation                   | 260°              |
| Basket capacity                      | 200 kg            |
| Basket dimensions                    | 1.4 x 0.7 x 1.1 m |
| Height in transport conditions       | 2.65 m            |
| Width in transport conditions        | 1.82 m            |
| Length in transport conditions       | 4.62 m            |
| Can be driven with a class B license |                   |

### DIMENSIONS

SALES DEALER

Units shown in the leaflet are partially optional equipped and do not always correspond to the standard version. Country-specific regulations must be observed. Dimensions may vary. Subject to technical changes, errors and translation mistakes.