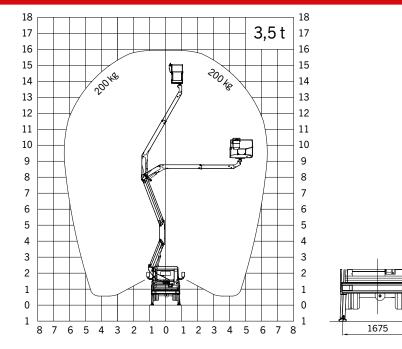

# **TECHNICAL SPECIFICATIONS**

| Maximum working height               | 16 m              |
|--------------------------------------|-------------------|
| Maximum cage floor                   | 14 m              |
| Maximum lateral outreach             | 6.3 m *           |
| Angle of main boom                   | -30° + 60°        |
| Turntable rotation                   | 260°              |
| Basket capacity                      | 200 kg            |
| Basket dimensions                    | 1.4 x 0.7 x 1.1 m |
| Height in transport conditions       | 2.65 m            |
| Width in transport conditions        | 1.82 m            |
| Length in transport conditions       | 4.62 m            |
| Can be driven with a class B license |                   |

#### **WORKING DIAGRAMS \***

Paint upon request by the client, aerial part

\* With basket rotation (opt)