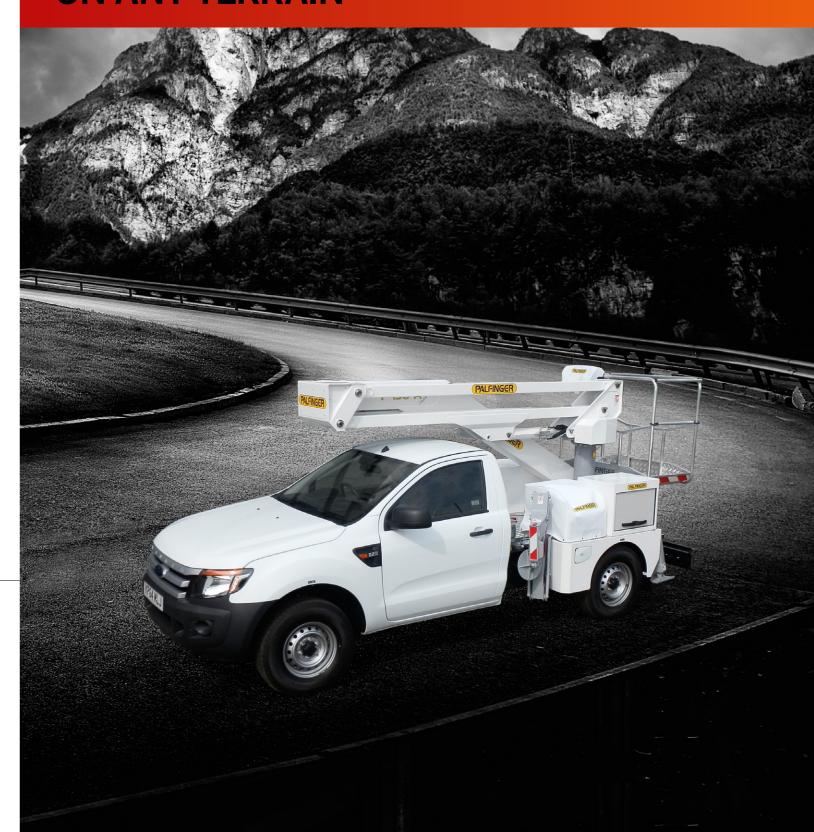

### LIFETIME EXCELLENCE

THE RESULT IS PALFINGER ACCESS PLATFORMS FEATURING THE MOST STATE-OF-THE-ART HEIGHT TECHNOLOGY THAT ACHIEVE ABSOLUTE PEAK PERFORMANCES, EVEN WHEN CONFRONTED WITH THE MOST DIFFICULT OF JOBS IN PRACTICE. DEVELOPED FOR THE GLOBAL MARKET, DESIGNED FOR THE FUTURE.



For further information please visit: www.palfinger.com/thebrand

P 130 A smart



# RELIABILITY, SAFETY AND PERFORMANCE ON ANY TERRAIN



## P 130 A smart

#### WORKING DIAGRAMS



#### **DIMENSIONS**





- → Suitable for use in many different conditions

- Compact structure, easy to use
- Ultra low barycenter for maximal stability while driving on and off road
- Fully hydraulic operation
- ₱ Ergonomic design

  Transport 

  Transport
- → Great versatility for use at height
- Exceptional guide manoeuvrability
- → Workplace safety
- PALFINGER professional quality

#### TECHNICAL SPECIFICATIONS 13 m Maximum working height 11 m Maximum cage floor Maximum lateral outreach 6,3 m Angle of main boom -20° + 80° Turntable rotation max 360° (not continuous)\* Basket capacity 250 kg\* 1,4 x 0,7 x 1,1 m Basket dimensions 2,25 m\* Height in transport conditions 1,88 m\* Width in transport conditions 5,55 m\* Length in transport condi