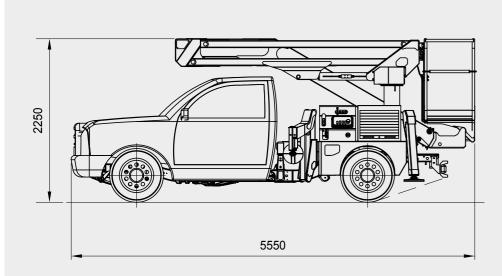

#### **DIMENSIONS**

- → Suitable for use in many different conditions

- Compact structure, easy to use
- Ultra low barycenter for maximal stability while driving on and off road
- Fully hydraulic operation
- ₱ Ergonomic design

#### TECHNICAL SPECIFICATIONS 13 m Maximum working height 11 m Maximum cage floor Maximum lateral outreach 6,3 m Angle of main boom -20° + 80° Turntable rotation max 360° (not continuous)\* Basket capacity 250 kg\* 1,4 x 0,7 x 1,1 m Basket dimensions 2,25 m\* Height in transport conditions 1,88 m\* Width in transport conditions 5,55 m\* Length in transport conditions GVW 3200 kg\*