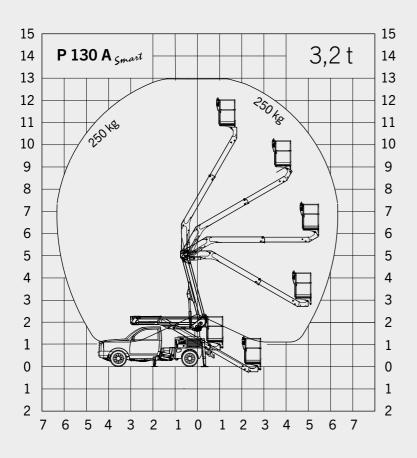

#### WORKING DIAGRAMS

#### TECHNICAL SPECIFICATIONS 13 m Maximum working height 11 m Maximum cage floor Maximum lateral outreach 6,3 m Angle of main boom -20° + 80° Turntable rotation max 360° (not continuous)\* Basket capacity 250 kg\* 1,4 x 0,7 x 1,1 m Basket dimensions 2,25 m\* Height in transport conditions 1,88 m\* Width in transport conditions 5,55 m\* Length in transport conditions GVW 3200 kg\*