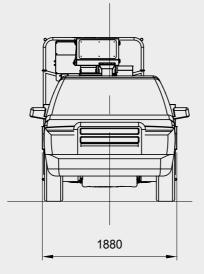

#### **DIMENSIONS**

- → Suitable for use in many different conditions

- Compact structure, easy to use
- Ultra low barycenter for maximal stability while driving on and off road
- Fully hydraulic operation
- ₱ Ergonomic design

#### TECHNICAL SPECIFICATIONS 13 m Maximum working height 11 m Maximum cage floor Maximum lateral outreach 6,3 m Angle of main boom -20° + 80° Turntable rotation max 360° (not continuous)\* Basket capacity 250 kg\* 1,4 x 0,7 x 1,1 m Basket dimensions 2,25 m\* Height in transport conditions 1,88 m\* Width in transport conditions 5,55 m\* Length in transport conditions GVW 3200 kg\*